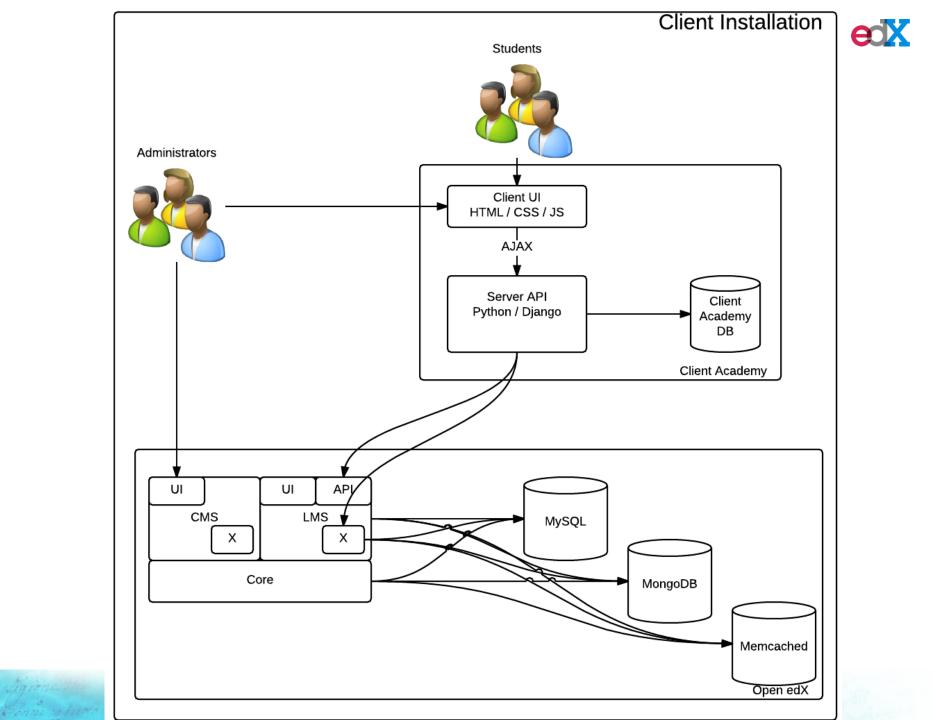

### Challenges

- How to use Open edX as a Platform rather than a stand-alone Application
  - Need clear Data/Business Logic separation from Presentation Tier
- Highly security conscious environment
  - Solution must pass muster by Chief Security Officers at Fortune 500 companies

## Server-to-server API (edx-solutions repo)

- Features of the Server-to-Server API
  - Session: Login, Logout
  - Registration: User Signup, Enroll/Unenroll, Role Assignment
  - Courseware: Course Summary and Detail Information, Content Tree Traversal
  - Gradebooks
  - Company/User: Associate users with companies
  - Metrics: Proficiency (aka Percent Grade), Progress, Engagement, Averages, and Aggregates (by Course and/or Company)
  - Workgroup: Assign Users to Workgroups