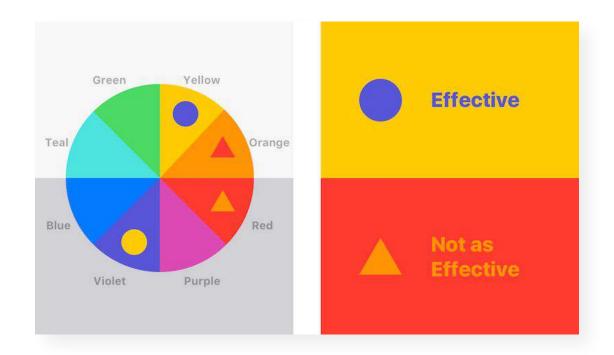

#### 4. Robust

Content must be robust enough that it can be interpreted reliably by a wide variety of technologies, including assistive technologies.

Contrast, size and weight is fundamental to inclusive design